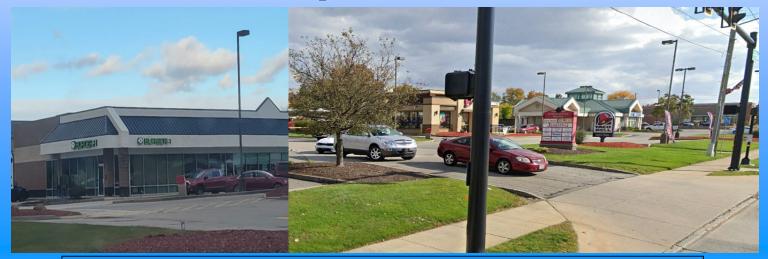

## **FOR LEASE** Strongsville Pointe Strongsville, Ohio

1,950 square feet available

**Description:** 14375 - 14531 Pearl Road. The shopping center is 35,182 square feet plus Taco Bell and Dollar Bank. The plaza sits at the lit intersection of Pearl and Pierce opposite the new Raising Cane's. Roughly .3 miles South of Rt 82 on the Eastern side of the street.

**Co-Tenants:** Inline with BurgerFi, Weight Watchers, Integrity Salon, Hot Worx, etc. **Nearby Tenants:** Giant Eagle, Target, Marc's Costco, Heinen's, Aldi's, Starbucks, Chipotle, Bibibop, Penn Station, Pulp, Panera, McDonalds, Dunkin Donuts, Southpark Mall, etc.